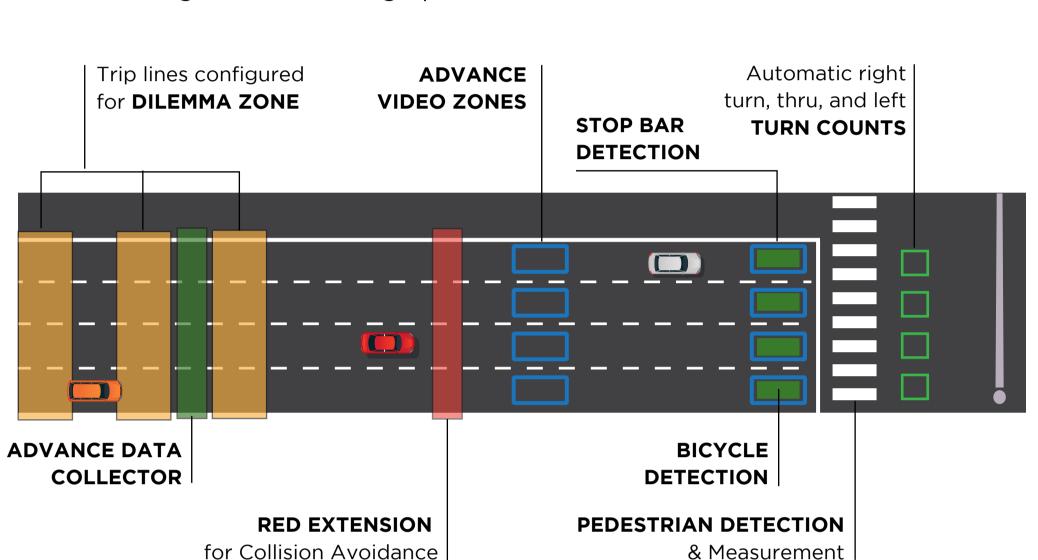

### REDUCE RED-LIGHT RUNNING AND COLLISIONS

Improve safety and save lives with Dilemma zone and Red clearance for red-light runners using Speed Sensitive Radar + Advanced Controller

### PROTECT VULNERABLE ROAD USERS The detection system includes SmartCycle for bicycle detection and

differentiation and PedTrax for pedestrian measurement and counting.

. . . . . . . . .