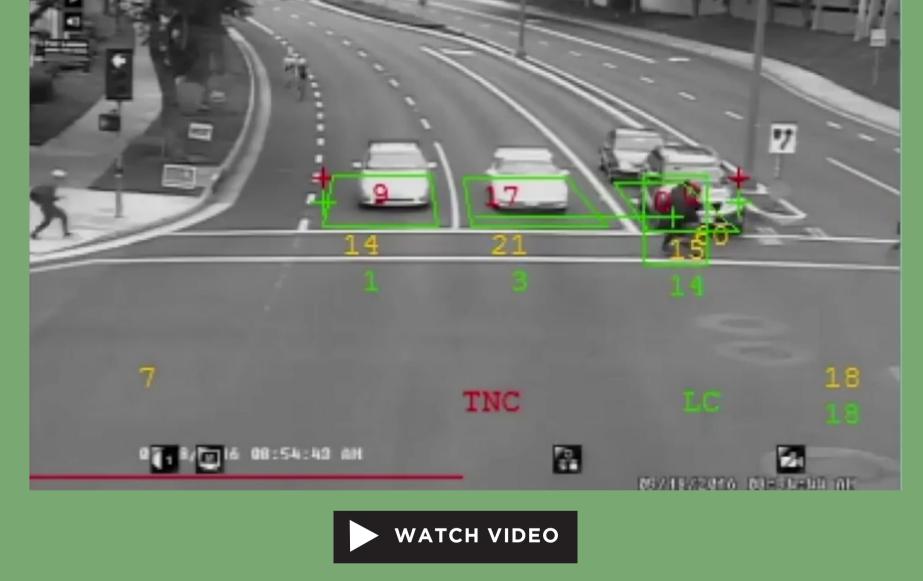

## When used with adaptive traffic control systems, this one of a kind solution provides accurate and robust detection data to feed into

**GET MORE DETAILED** 

AND ACCURATE TRAFFIC DATA

virtually any platform.