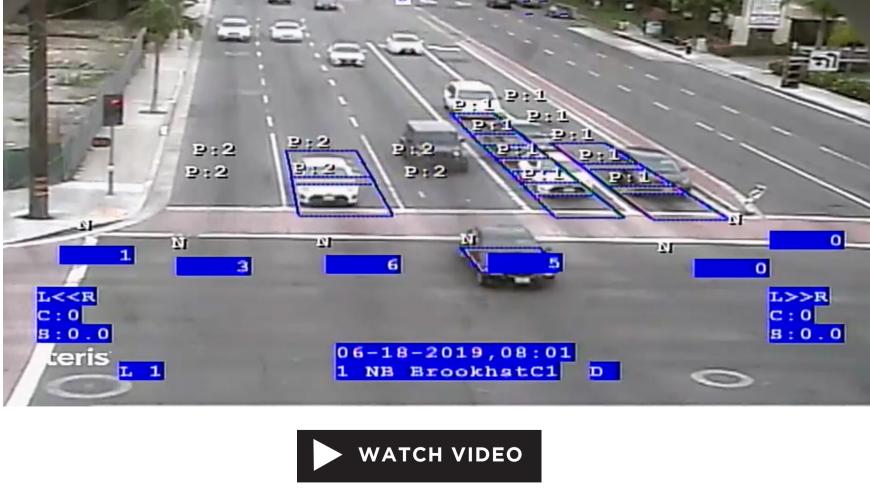

### PROTECT VULNERABLE ROAD USERS The detection system includes SmartCycle for bicycle detection and

differentiation and PedTrax for pedestrian measurement and counting.

. . . . . . . . .