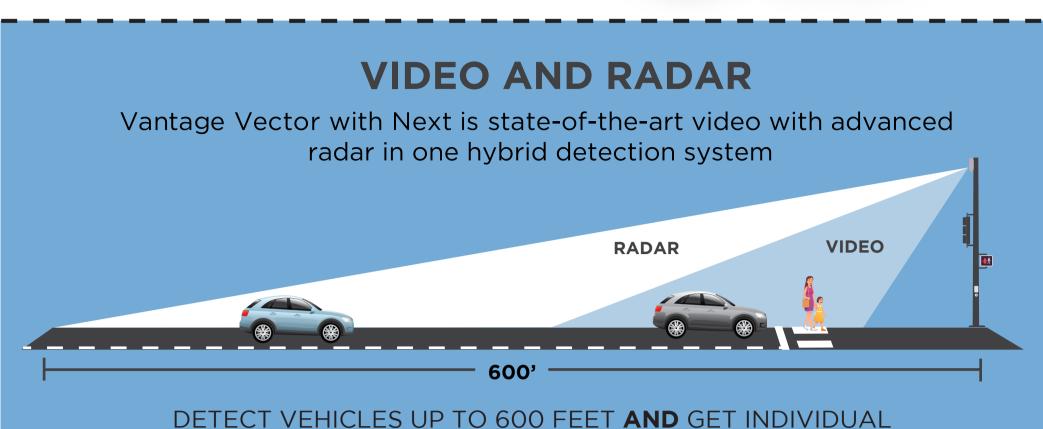

### REDUCE RED-LIGHT RUNNING AND COLLISIONS

Improve safety and save lives with Dilemma zone and Red clearance for red-light runners using Speed Sensitive Radar + Advanced Controller

## When used with adaptive traffic control systems, this one of a kind solution provides accurate and robust detection data to feed into

**GET MORE DETAILED** 

AND ACCURATE TRAFFIC DATA

virtually any platform.