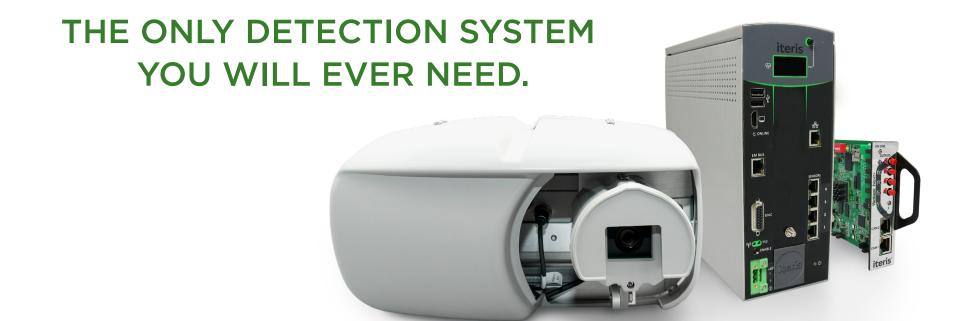

# VANTAGE VECTOR® WITH NEXT®





LANE BY LANE DETECTION

### REDUCE RED-LIGHT RUNNING AND COLLISIONS

Improve safety and save lives with Dilemma zone and Red clearance for red-light runners using Speed Sensitive Radar + Advanced Controller



### PROTECT VULNERABLE ROAD USERS The detection system includes SmartCycle for bicycle detection and

differentiation and PedTrax for pedestrian measurement and counting.



. . . . . . . . .

## When used with adaptive traffic control systems, this one of a kind solution provides accurate and robust detection data to feed into

**GET MORE DETAILED** 

AND ACCURATE TRAFFIC DATA

virtually any platform.



Vantage Next with Vantage Vector is fully compatible with VantageLive! & Iteris SPM software.

or pull extra cables.



With quick installation and no need to cut loops

iteris