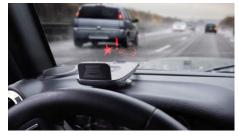

HUDBN Brandmotion Heads Up Display

The all new Brandmotion HUD is another well integrated, automotive grade, driver information display option for Connected Vehicle Deployments. Unlike rear view mirror-based driver information displays, the Heads Up Display keeps driver information centered, at driver eye level, for quick information recognition and reaction.

## HUDBN Brandmotion Heads Up Display

Fully adjustable display keeps information centered and at eye level, keeping drivers informed and safe.

Brandmotion is the leading integrator for connected vehicle deployments. We understand how vehicles interact with SmartCity infrastructures and have deep expertise and experience in connected vehicle and ADAS technologies. We don't just provide the components — we deliver a fully integrated, data-producing ready-to-go vehicle system for vehicles of all sizes and types.