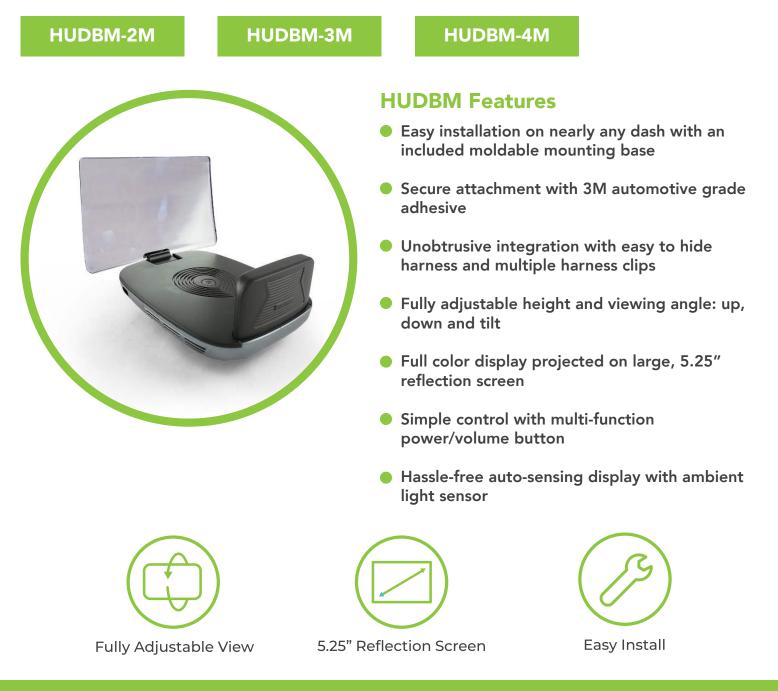

HUDBN Brandmotion Heads Up Display

The all new Brandmotion HUD is another well integrated, automotive grade, driver information display option for Connected Vehicle Deployments. Unlike rear view mirror-based driver information displays, the Heads Up Display keeps driver information centered, at driver eye level, for quick information recognition and reaction.

## HUDBN Brandmotion Heads Up Display

Fully adjustable display keeps information centered and at eye level, keeping drivers informed and safe.

Brandmotion is the leading integrator for connected vehicle deployments. We understand how vehicles interact with SmartCity infrastructures and have deep expertise and experience in connected vehicle and ADAS technologies. We don't just provide the components — we deliver a fully integrated, data-producing ready-to-go vehicle system for vehicles of all sizes and types.

| HUDBM Specifications |                                                                        |
|----------------------|------------------------------------------------------------------------|
| Display              | 2-inch diagonal TFT color screen reflected on 5.25-inch display panel  |
| Resolution           | 320x180 color LCD, 16:9 aspect ratio                                   |
| Brightness           | Auto adjustable from 330 to 6600 Lux, ambient light sensing            |
| Input                | Digital video via HDMI                                                 |
| Connection           | HDMI type E (automotive grade) with HDMI type E to HDMI type A adapter |
| Audio                | Built-in speaker with adjustable volume                                |
| Controls             | Multi-function button for power and incremental volume adjustment      |
| Operation            | Auto-sensing video display signal for auto on/off with manual option   |
| Build Quality        | Automotive grade materials, shock and temperature tested               |
| Attachment           | Unit base and multiple harness clips with 3M automotive adhesive tape  |
| Adjustment           | Base and display panel height/angle: up, down, and tilt                |