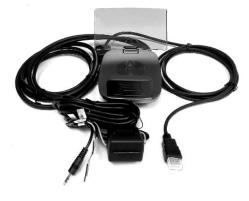

Available in 2m, 3m, and 4m extension cable lengths.

| HUDBM Specifications |                                                                        |
|----------------------|------------------------------------------------------------------------|
| Display              | 2-inch diagonal TFT color screen reflected on 5.25-inch display panel  |
| Resolution           | 320x180 color LCD, 16:9 aspect ratio                                   |
| Brightness           | Auto adjustable from 330 to 6600 Lux, ambient light sensing            |
| Input                | Digital video via HDMI                                                 |
| Connection           | HDMI type E (automotive grade) with HDMI type E to HDMI type A adapter |
| Audio                | Built-in speaker with adjustable volume                                |
| Controls             | Multi-function button for power and incremental volume adjustment      |
| Operation            | Auto-sensing video display signal for auto on/off with manual option   |
| Build Quality        | Automotive grade materials, shock and temperature tested               |
| Attachment           | Unit base and multiple harness clips with 3M automotive adhesive tape  |
| Adjustment           | Base and display panel height/angle: up, down, and tilt                |